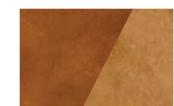

## Pro-Dye PLUS Standard Colors on polished concrete

Swatches shown here represent Pro-Dye PLUS mixed with acetone (left) and water (right).

**Disclaimer** - When choosing colors, use the appropriate BRICKFORM color selection guide for more accurate matching. Colors shown here display only the range of BRICKFORM options available. *To confirm* an exact color, have your contractor prepare a color sample for your approval before actual construction. BRICKFORM accepts no responsibility for color matching or misprints.

DSL-110

DEEP CARAMEL

DSL-2510

MAHOGANY

TURQUOISE DSL-210

DSL-2710

CHOCOLATE BROWN, DSL-3510

DSL-910

CHESTNUT DSL-4510

SAND

DSL-610

SADDLE BROWN DSL-3710

WALNUT DSL-1010

FOREST GREEN DSL-6710

JADE DSL-110

DEEP CARAMEL DSL-2510

MAHOGANY DSL-510

CHOCOLATE BROWN, DSL-3510

OLIVE DSL-910

CHESTNUT DSL-4510

WALNUT DSL-1010

FOREST GREEN DSL-6710

TERRA COTTA

DSL-3010

MISSION BROWN DSL-710

DEEP WALNUT DSL-4010

GOLD DSL-2010

PATRIOT BLUE DSL-5510

GRAY DSL-8010

COFFEE DSL-310

TERRA COTTA DSL-3010

MISSION BROWN DSL-710

DEEP WALNUT DSL-4010

DSL-2010

PATRIOT BLUE DSL-5510

SEPIA DSL-5010

CARAMEL DSL-410

**BURNT SIENNA** DSL-4210

AMBER DSL-810

BLACK DSL-7210

RAW SIENNA DSL-2210

MIDNIGHT BLACK DSL-7010