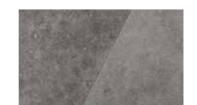

## Pro-Dye PLUS Standard Colors on smooth troweled concrete

Swatches shown here represent Pro-Dye PLUS mixed with acetone (left) and water (right).

Disclaimer - When choosing colors, use the appropriate BRICKFORM color selection guide for more accurate matching. Colors shown here display only the range of BRICKFORM options available. To confirm an exact color, have your contractor prepare a color sample for your approval before actual construction. BRICKFORM accepts no responsibility for color matching or misprints.

TURQUOISE

DSL-210

SAND

EBONY

DSL-610

DSL-2710

GRAY DSL-8010

COFFEE DSL-310

DSL-410

CARAMEL

BLACK DSL-7210

RAW SIENNA DSL-2210

MIDNIGHT BLACK DSL-7010