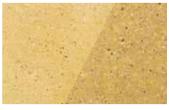

## Pro-Dye PLUS Standard Colors on polished concrete

Swatches shown here represent Pro-Dye PLUS mixed with acetone (left) and water (right).

**Disclaimer** - When choosing colors, use the appropriate BRICKFORM color selection guide for more accurate matching. Colors shown here display only the range of BRICKFORM options available. *To confirm* an exact color, have your contractor prepare a color sample for your approval before actual construction. BRICKFORM accepts no responsibility for color matching or misprints.