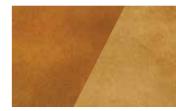

## Pro-Dye PLUS Standard Colors on polished concrete

Swatches shown here represent Pro-Dye PLUS mixed with acetone (left) and water (right).

**Disclaimer** - When choosing colors, use the appropriate BRICKFORM color selection guide for more accurate matching. Colors shown here display only the range of BRICKFORM options available. *To confirm* an exact color, have your contractor prepare a color sample for your approval before actual construction. BRICKFORM accepts no responsibility for color matching or misprints.

DSL-110

DEEP CARAMEL

DSL-2510

MAHOGANY

TURQUOISE DSL-210

DSL-2710

CHOCOLATE BROWN, DSL-3510

DSL-910

CHESTNUT DSL-4510

SAND

DSL-610

SADDLE BROWN DSL-3710

WALNUT DSL-1010

FOREST GREEN DSL-6710

JADE DSL-110

DEEP CARAMEL DSL-2510

MAHOGANY DSL-510

CHOCOLATE BROWN, DSL-3510

OLIVE DSL-910

CHESTNUT DSL-4510

WALNUT DSL-1010

FOREST GREEN DSL-6710

TERRA COTTA

DSL-3010

MISSION BROWN DSL-710

DEEP WALNUT DSL-4010

GOLD DSL-2010

PATRIOT BLUE DSL-5510

GRAY DSL-8010

COFFEE DSL-310

TERRA COTTA DSL-3010

MISSION BROWN DSL-710

DEEP WALNUT DSL-4010

DSL-2010

PATRIOT BLUE DSL-5510

SEPIA DSL-5010

CARAMEL DSL-410

**BURNT SIENNA** DSL-4210

AMBER DSL-810

BLACK DSL-7210

RAW SIENNA DSL-2210

MIDNIGHT BLACK DSL-7010