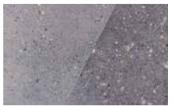

## Pro-Dye PLUS Standard Colors on polished concrete

Swatches shown here represent Pro-Dye PLUS mixed with acetone (left) and water (right).

**Disclaimer** - When choosing colors, use the appropriate BRICKFORM color selection guide for more accurate matching. Colors shown here display only the range of BRICKFORM options available. *To confirm* an exact color, have your contractor prepare a color sample for your approval before actual construction. BRICKFORM accepts no responsibility for color matching or misprints.