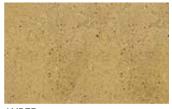

## Pro-Dye PLUS Standard Colors on smooth troweled concrete

Swatches shown here represent Pro-Dye PLUS mixed with acetone (left) and water (right).

Disclaimer - When choosing colors, use the appropriate BRICKFORM color selection guide for more accurate matching. Colors shown here display only the range of BRICKFORM options available. To confirm an exact color, have your contractor prepare a color sample for your approval before actual construction. BRICKFORM accepts no responsibility for color matching or misprints.