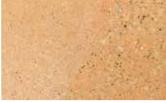

## Pro-Dye PLUS Standard Colors on smooth troweled concrete

Swatches shown here represent Pro-Dye PLUS mixed with acetone (left) and water (right).

Disclaimer - When choosing colors, use the appropriate BRICKFORM color selection guide for more accurate matching. Colors shown here display only the range of BRICKFORM options available. To confirm an exact color, have your contractor prepare a color sample for your approval before actual construction. BRICKFORM accepts no responsibility for color matching or misprints.