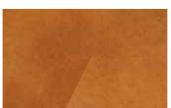

## Pro-Dye PLUS Standard Colors on polished concrete

Swatches shown here represent Pro-Dye PLUS mixed with acetone (left) and water (right).

**Disclaimer** - When choosing colors, use the appropriate BRICKFORM color selection guide for more accurate matching. Colors shown here display only the range of BRICKFORM options available. *To confirm* an exact color, have your contractor prepare a color sample for your approval before actual construction. BRICKFORM accepts no responsibility for color matching or misprints.