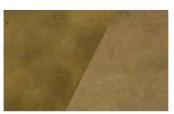

## Pro-Dye PLUS Standard Colors on smooth troweled concrete

Swatches shown here represent Pro-Dye PLUS mixed with acetone (left) and water (right).

Disclaimer - When choosing colors, use the appropriate BRICKFORM color selection guide for more accurate matching. Colors shown here display only the range of BRICKFORM options available. To confirm an exact color, have your contractor prepare a color sample for your approval before actual construction. BRICKFORM accepts no responsibility for color matching or misprints.