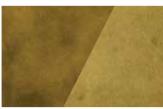

## Pro-Dye PLUS Standard Colors on smooth troweled concrete

Swatches shown here represent Pro-Dye PLUS mixed with acetone (left) and water (right).

Disclaimer - When choosing colors, use the appropriate BRICKFORM color selection guide for more accurate matching. Colors shown here display only the range of BRICKFORM options available. To confirm an exact color, have your contractor prepare a color sample for your approval before actual construction. BRICKFORM accepts no responsibility for color matching or misprints.