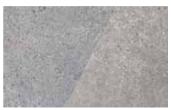

## Pro-Dye PLUS Standard Colors on polished concrete

Swatches shown here represent Pro-Dye PLUS mixed with acetone (left) and water (right).

**Disclaimer** - When choosing colors, use the appropriate BRICKFORM color selection guide for more accurate matching. Colors shown here display only the range of BRICKFORM options available. *To confirm* an exact color, have your contractor prepare a color sample for your approval before actual construction. BRICKFORM accepts no responsibility for color matching or misprints.